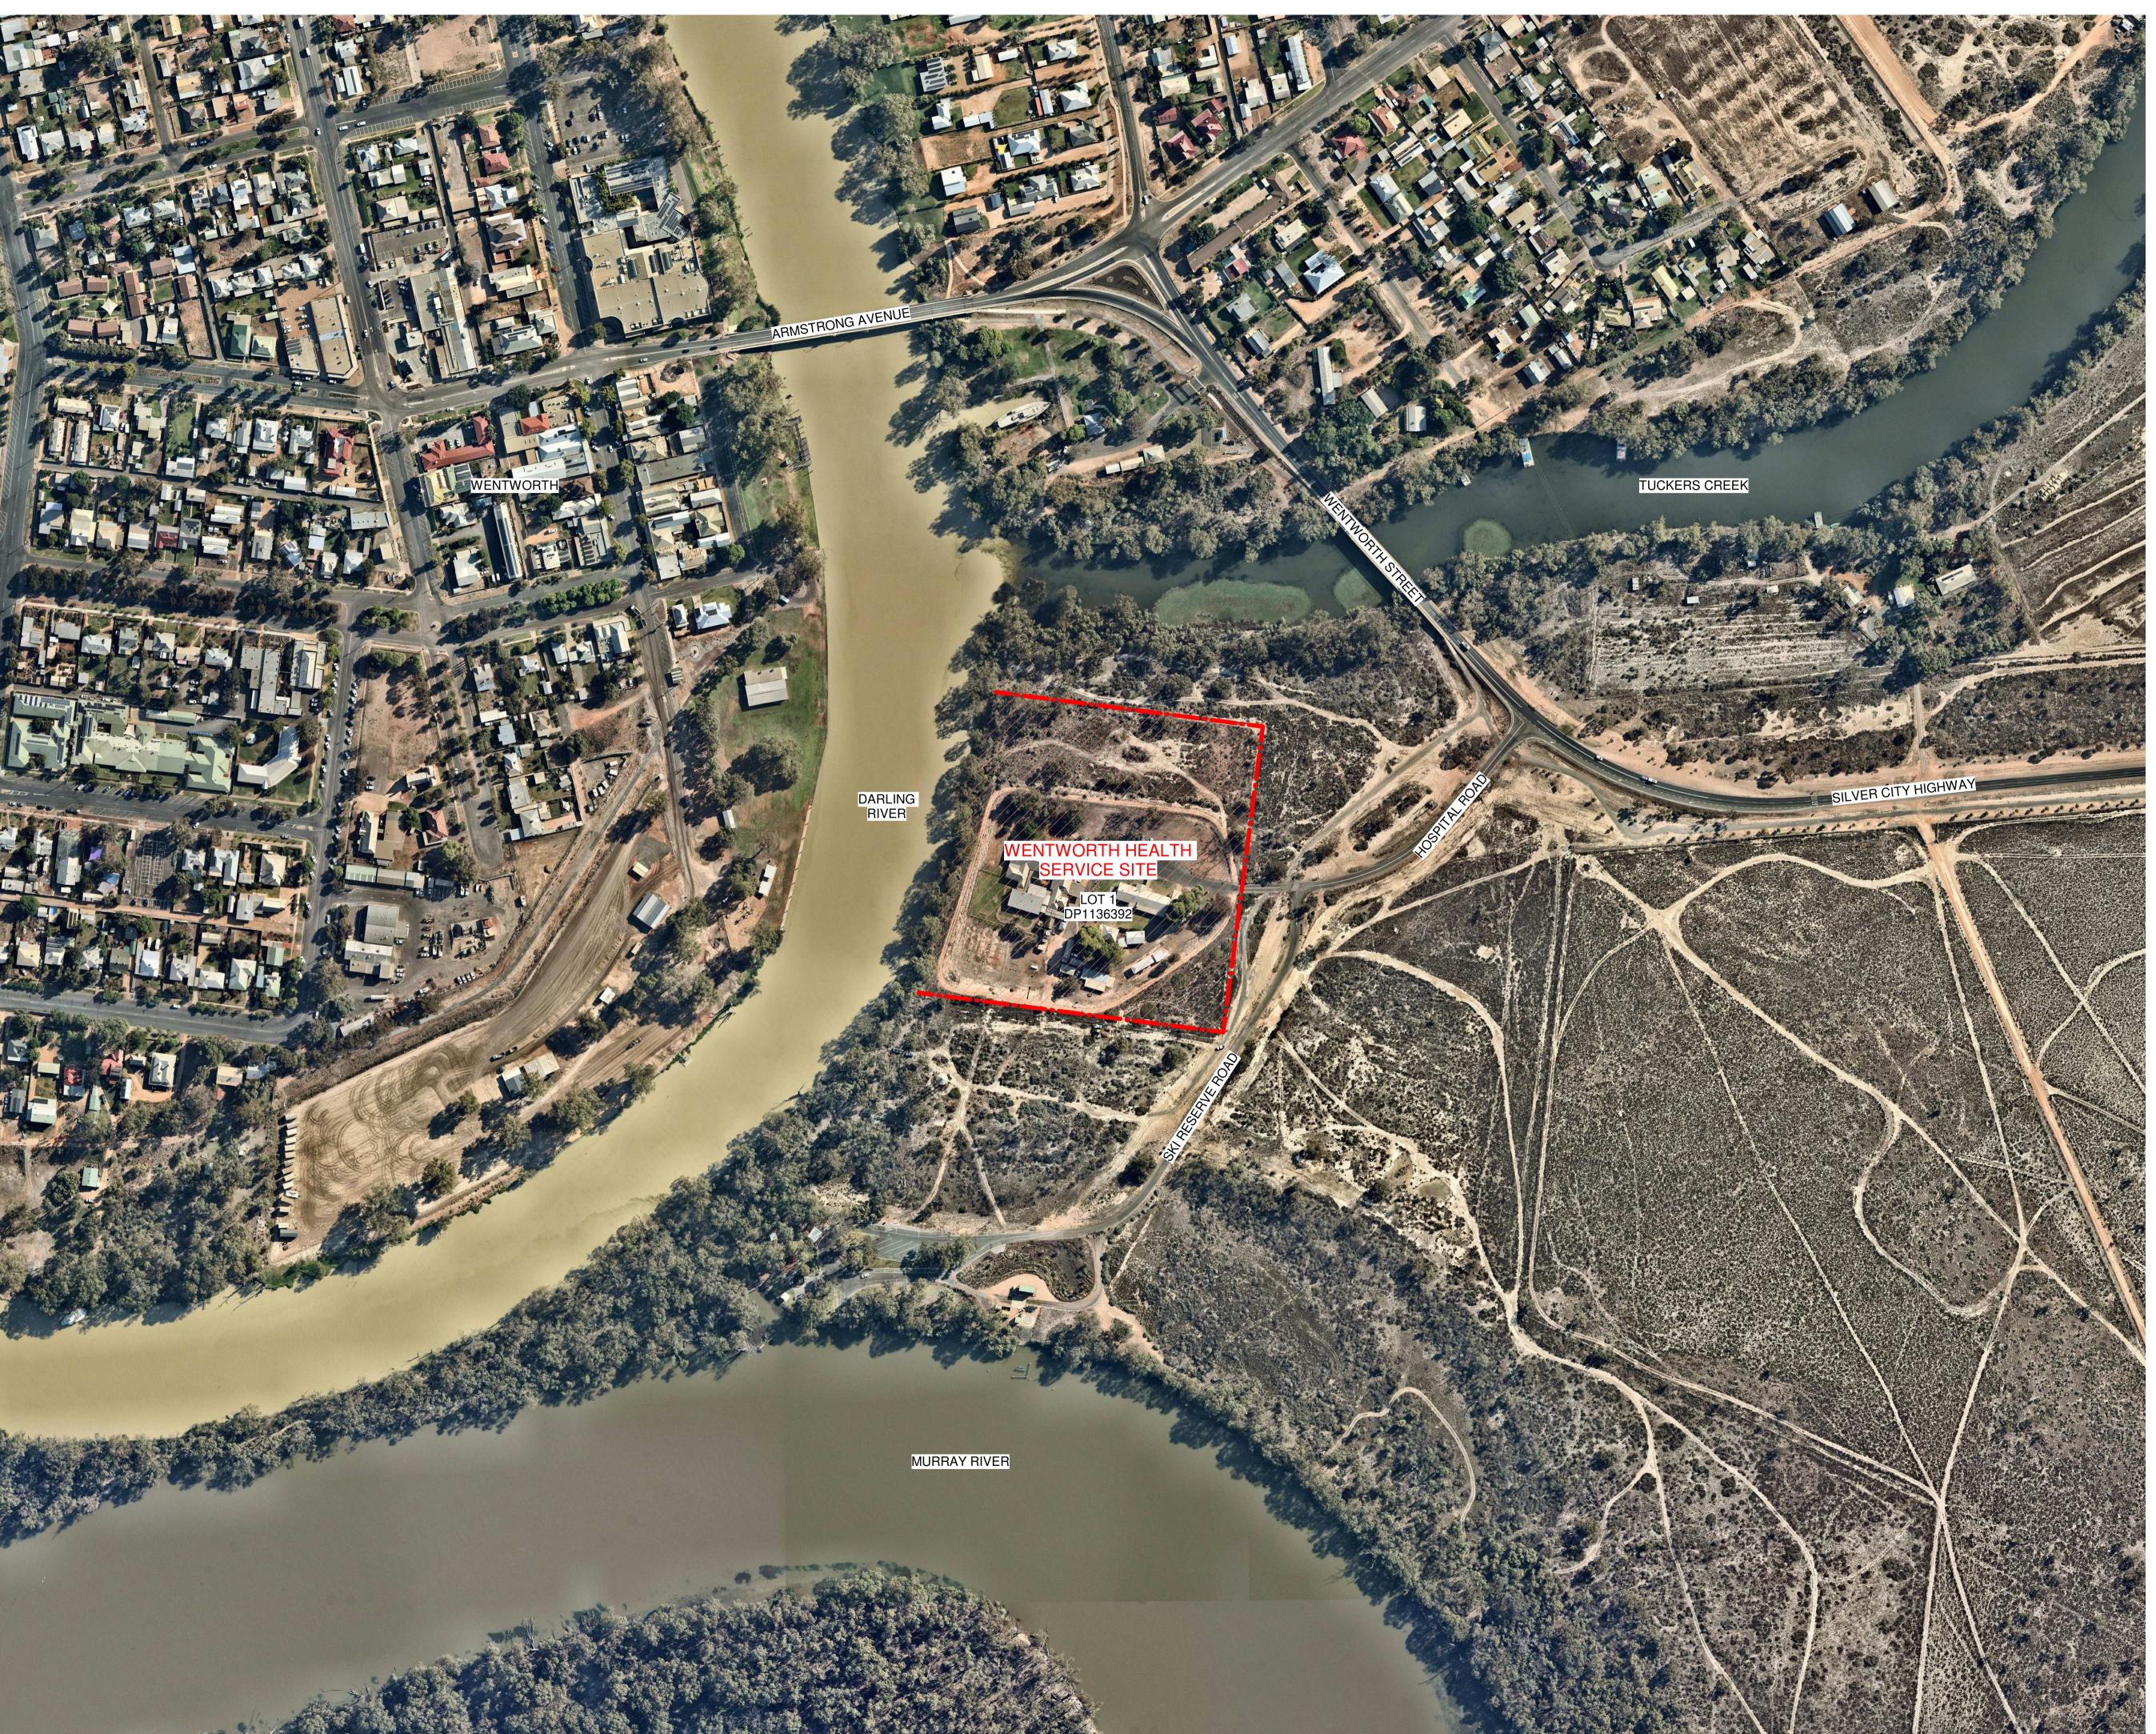

+61 2 9922 2344 Nominated Architect: Andrew Duffin NSW 5602 NBRS & Partners Pty Ltd VIC 51197

nbrs.com.au ABN 16 002 247 565

Revision

WENTWORTH HSR

24 Hospital Rd Wentworth NSW 2648 Health Infrastructure

**Drawing Title** LOCATION PLAN

Date 11/04/2023 5:47:41 PM

Scale 1:2000@A1

**Drawing Reference** 21325-NBRS-AR-REF-0020

Any form of replication of this drawing in full or in part without the written permission of NBRS+PARTNERS Pty Ltd constitutes an infringement of the copyright.